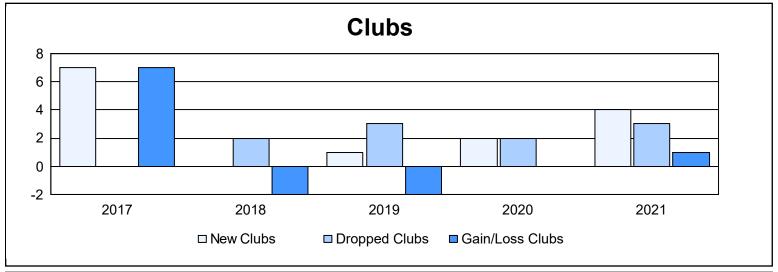

District 4 C4 As of June 2021 Cumulative

| Year      | New<br>Clubs | Dropped<br>Clubs | Gain/<br>Loss<br>Clubs | New<br>Members | Charter<br>Members | Reinstate<br>Members | Transfer<br>Members | Total<br>Member<br>Added | Total<br>Members<br>Dropped | Gain/<br>Loss<br>Members |
|-----------|--------------|------------------|------------------------|----------------|--------------------|----------------------|---------------------|--------------------------|-----------------------------|--------------------------|
| 2016-2017 | 7            | 0                | 7                      | 224            | 360                | 3                    | 6                   | 593                      | 214                         | 379                      |
| 2017-2018 | 0            | 2                | -2                     | 194            | 10                 | 5                    | 4                   | 213                      | 389                         | -176                     |
| 2018-2019 | 1            | 3                | -2                     | 147            | 37                 | 6                    | 2                   | 192                      | 329                         | -137                     |
| 2019-2020 | 2            | 2                | 0                      | 220            | 58                 | 1                    | 17                  | 296                      | 239                         | 57                       |
| 2020-2021 | 4            | 3                | 1                      | 176            | 135                | 15                   | 8                   | 334                      | 337                         | -3                       |
| Average   | 3            | 2                | 1                      | 192            | 120                | 6                    | 7                   | 326                      | 302                         | 24                       |